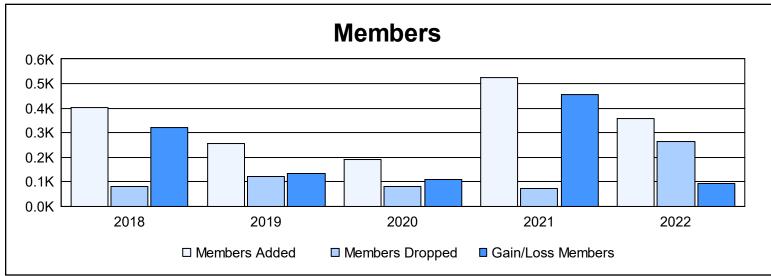

District E 1 As of June 2022 Cumulative

| Year      | New<br>Clubs | Dropped<br>Clubs | Gain/<br>Loss<br>Clubs | New<br>Members | Charter<br>Members | Reinstate<br>Members | Transfer<br>Members | Total<br>Member<br>Added | Total<br>Members<br>Dropped | Gain/<br>Loss<br>Members |
|-----------|--------------|------------------|------------------------|----------------|--------------------|----------------------|---------------------|--------------------------|-----------------------------|--------------------------|
| 2017-2018 | 6            | 0                | 6                      | 227            | 168                | 2                    | 7                   | 404                      | 82                          | 322                      |
| 2018-2019 | 1            | 0                | 1                      | 198            | 54                 | 0                    | 2                   | 254                      | 122                         | 132                      |
| 2019-2020 | 1            | 0                | 1                      | 160            | 24                 | 0                    | 6                   | 190                      | 79                          | 111                      |
| 2020-2021 | 10           | 0                | 10                     | 239            | 281                | 1                    | 4                   | 525                      | 71                          | 454                      |
| 2021-2022 | 5            | 0                | 5                      | 200            | 155                | 1                    | 1                   | 357                      | 265                         | 92                       |
| Average   | 5            | 0                | 5                      | 205            | 136                | 1                    | 4                   | 346                      | 124                         | 222                      |