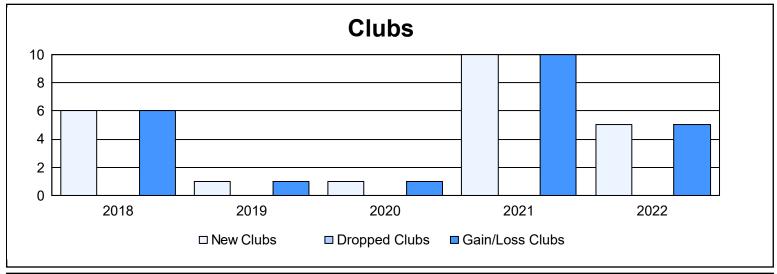

District E 1 As of June 2022 Cumulative

| Year      | New<br>Clubs | Dropped<br>Clubs | Gain/<br>Loss<br>Clubs | New<br>Members | Charter<br>Members | Reinstate<br>Members | Transfer<br>Members | Total<br>Member<br>Added | Total<br>Members<br>Dropped | Gain/<br>Loss<br>Members |
|-----------|--------------|------------------|------------------------|----------------|--------------------|----------------------|---------------------|--------------------------|-----------------------------|--------------------------|
| 2017-2018 | 6            | 0                | 6                      | 227            | 168                | 2                    | 7                   | 404                      | 82                          | 322                      |
| 2018-2019 | 1            | 0                | 1                      | 198            | 54                 | 0                    | 2                   | 254                      | 122                         | 132                      |
| 2019-2020 | 1            | 0                | 1                      | 160            | 24                 | 0                    | 6                   | 190                      | 79                          | 111                      |
| 2020-2021 | 10           | 0                | 10                     | 239            | 281                | 1                    | 4                   | 525                      | 71                          | 454                      |
| 2021-2022 | 5            | 0                | 5                      | 200            | 155                | 1                    | 1                   | 357                      | 265                         | 92                       |
| Average   | 5            | 0                | 5                      | 205            | 136                | 1                    | 4                   | 346                      | 124                         | 222                      |